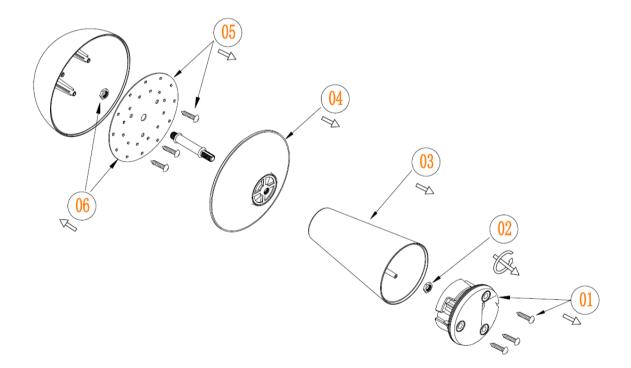

## Dismantling of light source for disposal purposes

Firstly, disconnect the product from any power supply. Secure it against unauthorized switching on. Follow the steps indicated in the drawing and dispose of the light source according to the relevant legal regulations.

- Step 1: Remove the screws on the bottom of the lamp base.
- Step 2: Remove the nut.
- Step 3: Remove the lamp base.
- Step 4: Remove the bottom cover of the lamp shade.
- Step 5: Remove the screws from the light source.
- Step 6: Cut the wires and remove the nut to take out the light source.